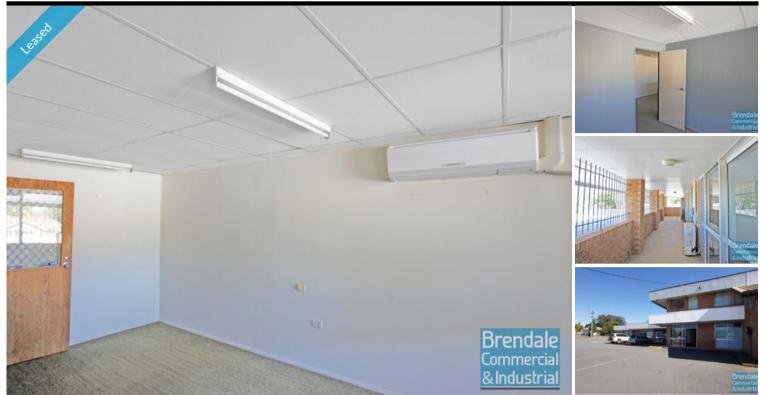

### LAWNTON Suite 8/2 Ebert Parade 180M2 FIRST FLOOR OFFICE EXCLUSIVE AGENCY

- 180m2 private first floor office
- Excellent value office space
- 50m2 private balcony
- Very well priced to suit the current market
- Price excludes outgoings
- Air conditioning throughout
- Office fitout included
- Suspended ceiling, carpeted
- Private kitchenette within tenancy
- Private amenities within tenancy (separate male & female)
- Large windows & plenty of natural light
- Ample on site parking
- Well located directly opposite Lawnton railway station
- Moreton Bay Regional council is the second fastest growing area in Australia
- Strategic Northside location
- Price including outgoings approx. \$26,400