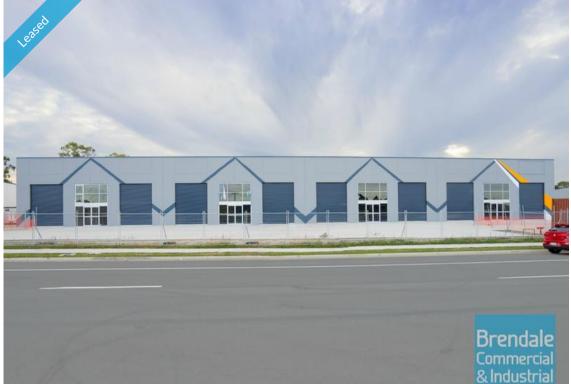

#### LAWNTON 10-13/31-79 Paisley Drive 2.000M2 NEW INDUSTRIAL BUILDING **EXCLUSIVE AGENCY**

- 2,000m2 total space
- Tilt panel construction
- Newly constructed complex
- Freestanding building
- 75m2 office area
- 1,925m2 warehouse space
- Office over two levels
- Private amenities (including shower)
- Separate male & female toilets
- Exterior hardstand/ containers
- Dual driveway access
- Semi-trailer access
- 8 roller doors
- Ample onsite parking
- General Industry zoning (GI)
- Allocated parking
- Good internal racking height
- High bay lighting
- Natural light in warehouse

- Strategic Northside location

- Moreton Bay Regional council is the second fastest growing area in Australia

For more information or to arrange an inspection please call THE EXCLUSIVE AGENTS Stan Topp or Bill Mcilwraith of Brendale Commercial & Industrial