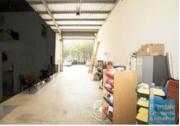

# RARE SMALL GI WAREHOUSE, GOOD PRICE **EXCLUSIVE AGENCY**

- 72m2 warehouse space
- Tilt panel construction
- Classic industrial or storage unit
- Shared tenancy (owner occupies office)
- Private access to warehouse via roller door
- Located in the Heart of Brendale
- Roller door access
- Electric roller door
- Ample onsite parking
- General Industry zoning (GI)
- Short term leases available (3, 6 or 12 months)
- 20 radial kilometers to Brisbane CBD
- Strategic Northside location
- Good access to Airport Precinct, Sunshine Coast & Gold Coast via Bruce Hwy & Gateway Motorway