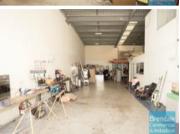

# RARE SMALL GI WAREHOUSE, GOOD PRICE **EXCLUSIVE AGENCY**

- 72m2 warehouse space
- Tilt panel construction
- Classic industrial or storage unit
- Shared tenancy (owner occupies office)
- Private access to warehouse via roller door
- Located in the Heart of Brendale
- Roller door access
- Electric roller door
- Ample onsite parking
- General Industry zoning (GI)
- Short term leases available (3, 6 or 12 months)
- 20 radial kilometers to Brisbane CBD
- Strategic Northside location
- Good access to Airport Precinct, Sunshine Coast & Gold Coast via Bruce Hwy & Gateway Motorway