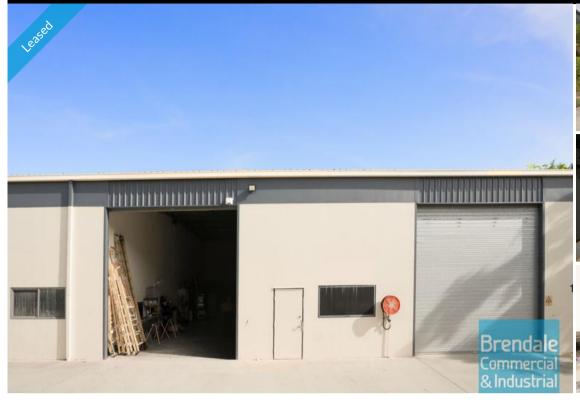

# RARE SMALL GI WAREHOUSE, GOOD PRICE **EXCLUSIVE AGENCY**

- 72m2 warehouse space
- Tilt panel construction
- Classic industrial or storage unit
- Shared tenancy (owner occupies office)
- Private access to warehouse via roller door
- Located in the Heart of Brendale
- Roller door access
- Electric roller door
- Ample onsite parking
- General Industry zoning (GI)
- Short term leases available (3, 6 or 12 months)
- 20 radial kilometers to Brisbane CBD
- Strategic Northside location
- Good access to Airport Precinct, Sunshine Coast & Gold Coast via Bruce Hwy & Gateway Motorway