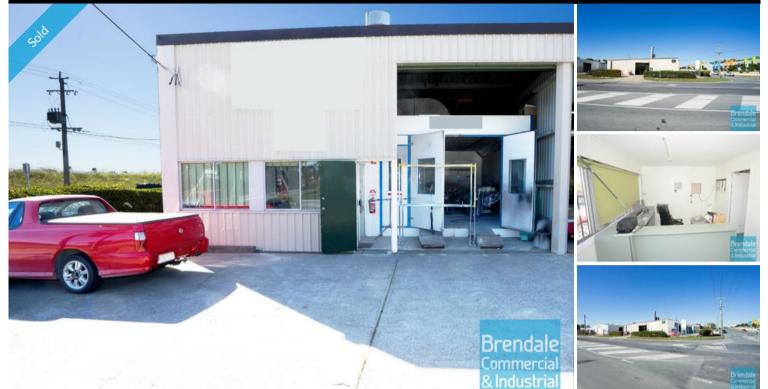

## LAWNTON 186M2 CLASSIC INDUSTRIAL UNIT

- 186m2 total space
- Classic industrial or storage unit
- Office over two levels
- Private kitchenette
- Dual driveway access
- Corner Site
- Good/ maximum exposure
- 2 roller doors
- Ample onsite parking
- 3 phase power
- Mezzanine storage
- Personnel entry door
- Pole sign in complex
- Good signage opportunities
- High bay lighting
- Option: Existing spray booth can remain, if required
- Strategic Northside location

### SOLD

Floor Area Suburb Property ID

Sale

186 Lawnton 1043