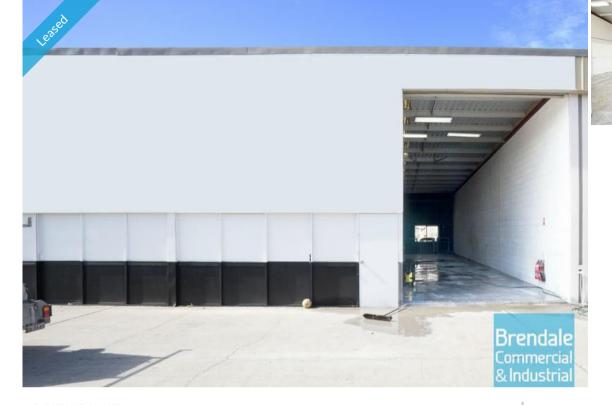

#### BRENDALE 3/2 Belconnen Crescent 191M2 CLASSIC INDUSTRIAL UNIT EXCLUSIVE AGENCY

- 191m2 total space

- Classic industrial or storage unit
- Private amenities (including shower)
- Good/ maximum exposure
- Dual driveway access
- Corner Site
- Located in the Heart of Brendale
- Roller door access
- Ample onsite parking
- General Industry zoning (GI)
- Natural light in warehouse
- 20 radial kilometers to Brisbane CBD
- Strategic Northside location
- Good access to Airport Precinct, Sunshine Coast & Gold Coast via Bruce Hwy & Gateway Motorway

## LEASED

Floor Area Suburb Address Property ID

191 Brendale 3/ 2 Belconnen Crescent 1047