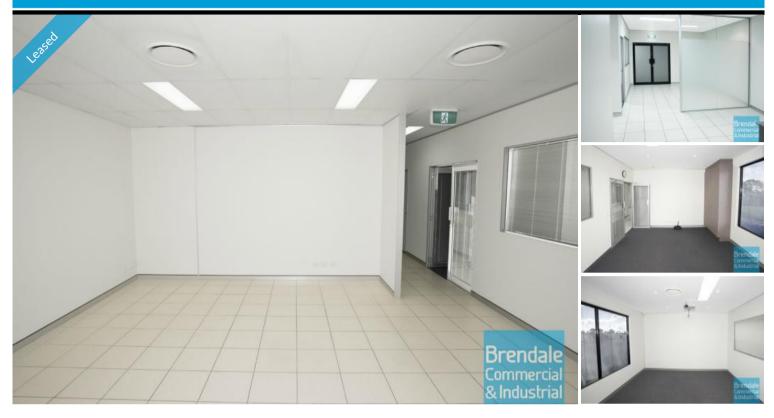

## 121M2 OFFICE SUITE NEAR RAILWAY STATION **EXCLUSIVE AGENCY**

- 121m2 professional office suite
- Exceptional internet speed
- Well maintained tenancy
- 200m to Strathpine Railway Station
- Fully air conditioned office
- Professional office fitout included
- Corporate boardroom
- Dedicated reception area
- Managers offices
- Neat open plan office area
- Data rack included
- Acoustically sound-rated offices
- ADSL 2 data cabling
- Fibre optic connection available, if required
- Less than 100m to Telstra exchange
- Suspended ceiling
- Floor coverings included
- Data cabling included
- Blinds included
- Large windows
- Private kitchenette
- Private amenities
- Cafe located in complex
- 3 car parking spaces
- Undercover parking
- Allocated parking
- Store room and utility room
- 20 radial kilometers to Brisbane CBD
- Strategic Northside location
- Good access to Airport Precinct, Sunshine Coast & Gold Coast via Bruce Hwy & Gateway Motorway

#### **LEASED** Floor Area 121 Suburb Brendale Address 28/27 South Pine Road Property ID 1048