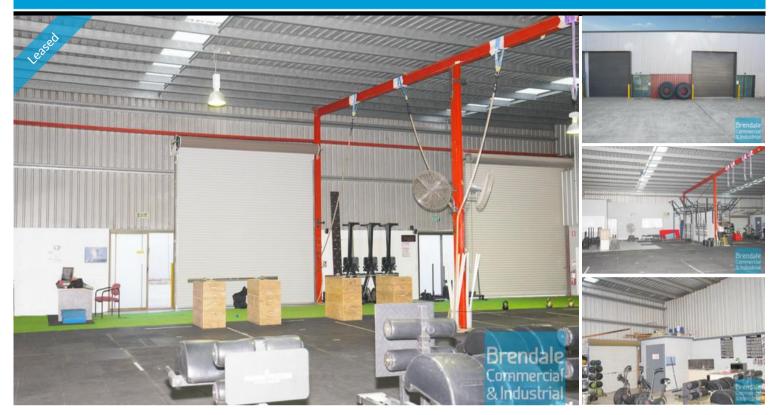

### 409M2 CLASSIC INDUSTRIAL OR STORAGE UNIT

- 409m2 total space
- Classic industrial or storage unit
- Price includes outgoings!
- Private amenities (including shower)
- Located in the Heart of Brendale
- 2 roller doors
- 4 car parking spaces
- General Industry zoning (GI)
- Good internal racking height
- High bay lighting
- Natural light in warehouse
- 20 radial kilometers to Brisbane CBD
- Strategic Northside location
- Good access to Airport Precinct, Sunshine Coast & Gold Coast via Bruce Hwy & Gateway Motorway

#### **LEASED** Floor Area 409 Suburb Brendale Address 2/6 Leonard Crescent Property ID 1085