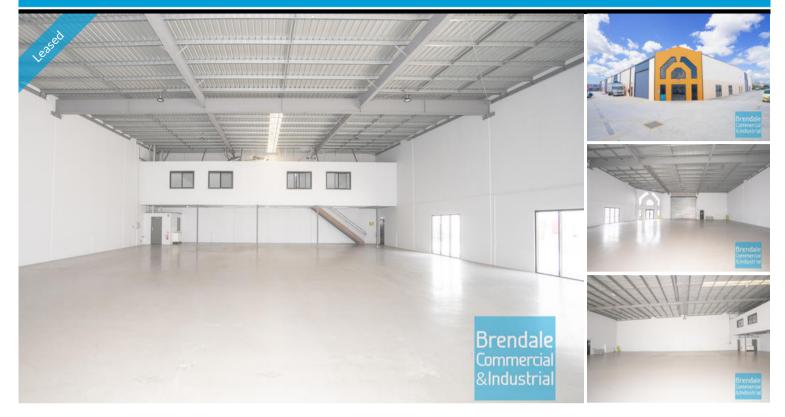

#### 631M2 INDUSTRIAL UNIT WITH OFFICE

- 631m2 total space
- Tilt panel construction
- Well maintained
- Modern complex
- 551m2 warehouse space
- -80m2 office space
- Office fitout can be provided by owner
- Private kitchenette
- Private amenities
- Access from main road
- Dual driveway access
- Semi-trailer access
- Located near shops & business services
- Located in busy complex
- Roller door access
- 10 car parking spaces
- 3 phase power
- Container height roller door
- Electric roller door
- Allocated parking
- Good internal racking height
- High bay lighting
- Complex located on a busy 4-way intersection
- 20 radial kilometers to Brisbane CBD
- Strategic Northside location
- Good access to Airport Precinct, Sunshine Coast & Gold Coast via Bruce Hwy & Gateway Motorway

#### **LEASED** Floor Area 631 Suburb Brendale Address 6/256 Leitchs Road Property ID 1087