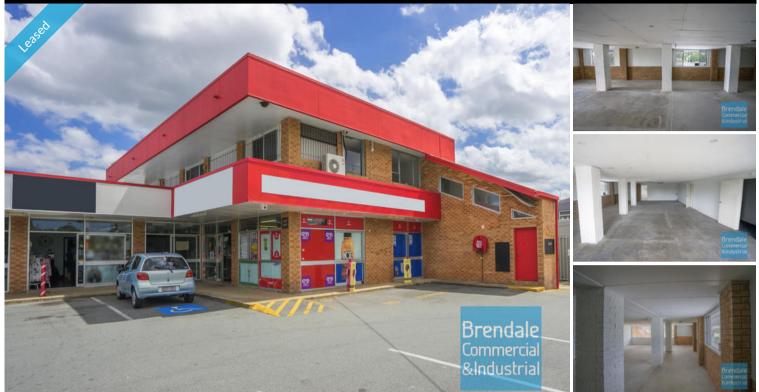

### LAWNTON 8/2 Ebert Parade 140M2 OFFICE OR FITNESS STUDIO EXCLUSIVE AGENCY

- 140m2 private first-floor space

- Ideal office or a fitness studio, martial arts school, yoga or Pilates center
- Well priced to suit the market
- Air conditioning throughout
- Well located directly opposite Lawnton railway station
- Private kitchenette within the tenancy
- Private amenities within tenancy (separate male & female toilets)
- Large windows & plenty of natural light
- Ample on-site parking
- Moreton Bay Regional Council is the second fastest growing area in Australia
- Strategic Northside location