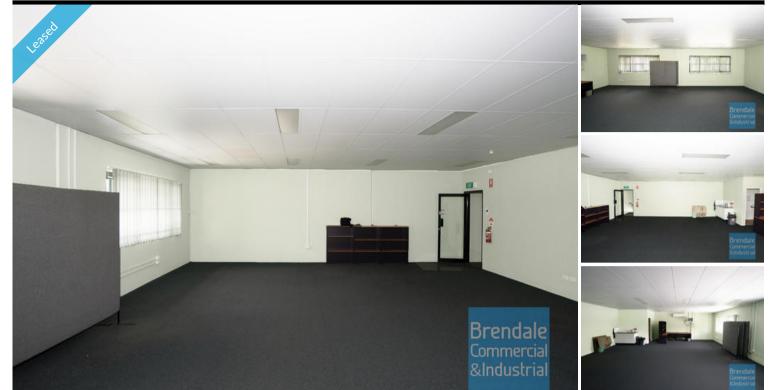

## LAWNTON 84M2 OFFICE SUITE

- No outgoings to pay for the first year!
- 84m2 office suite
- Professional office
- Clean open plan office area
- First floor office
- Suspended ceiling
- Floor coverings included
- Blinds included
- Air conditioned office
- Private amenities
- Private kitchenette
- Located in busy complex
- Located near shops & business services
- Strategic Northside location
- Moreton Bay Regional council is the second fastest growing area in Australia