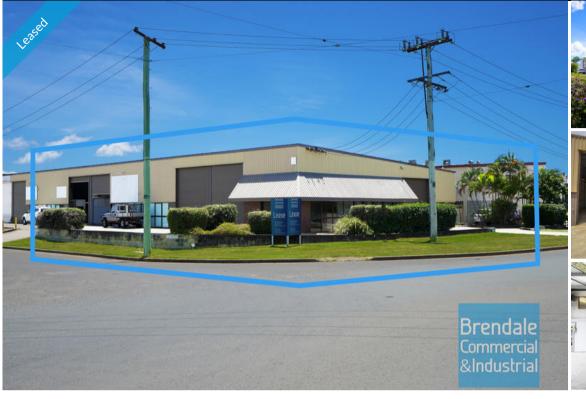

# 430M2 TRADE RETAIL UNIT EXCLUSIVE AGENCY

- 430m2 total space
- Well maintained
- Exceptional corner access
- Corner exposure
- 44m2 office area
- 342m2 warehouse space
- 44m2 mezzanine space
- Office fit out included
- Private amenities
- Separate warehouse & office amenities
- Good/ maximum exposure
- Dual driveway access
- Semi-trailer access
- Located in the Heart of Brendale
- 3 roller doors
- Ample onsite parking
- 3 phase power
- Mezzanine storage
- $\hbox{-}\, \mathsf{General}\, \mathsf{Industry}\, \mathsf{zoning}\, (\mathsf{GI})$
- Easy parking in complex
- Good signage opportunities
- Natural light in the warehouse
- 20 radial kilometres to Brisbane CBD
- Strategic Northside location
- Good access to Airport Precinct, Sunshine Coast & Gold Coast via Bruce Hwy & Gateway Motorway

## **LEASED**

Floor Area 430
Suburb Brendale
Address 7 & 8/2 Belconnen Crescent
Property ID 1130