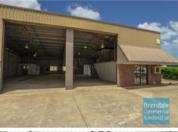

# 430M2 TRADE RETAIL UNIT EXCLUSIVE AGENCY

- 430m2 total space
- Well maintained
- Exceptional corner access
- Corner exposure
- 44m2 office area
- 342m2 warehouse space
- 44m2 mezzanine space
- Office fit out included
- Private amenities
- Separate warehouse & office amenities
- Good/ maximum exposure
- Dual driveway access
- Semi-trailer access
- Located in the Heart of Brendale
- 3 roller doors
- Ample onsite parking
- 3 phase power
- Mezzanine storage
- $\hbox{-}\, \mathsf{General}\, \mathsf{Industry}\, \mathsf{zoning}\, (\mathsf{GI})$
- Easy parking in complex
- Good signage opportunities
- Natural light in the warehouse
- 20 radial kilometres to Brisbane CBD
- Strategic Northside location
- Good access to Airport Precinct, Sunshine Coast & Gold Coast via Bruce Hwy & Gateway Motorway