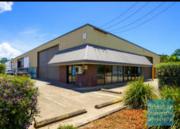

# 430M2 TRADE RETAIL UNIT EXCLUSIVE AGENCY

- 430m2 total space
- Well maintained
- Exceptional corner access
- Corner exposure
- 44m2 office area
- 342m2 warehouse space
- 44m2 mezzanine space
- Office fit out included
- Private amenities
- Separate warehouse & office amenities
- Good/ maximum exposure
- Dual driveway access
- Semi-trailer access
- Located in the Heart of Brendale
- 3 roller doors
- Ample onsite parking
- 3 phase power
- Mezzanine storage
- $\hbox{-}\, \mathsf{General}\, \mathsf{Industry}\, \mathsf{zoning}\, (\mathsf{GI})$
- Easy parking in complex
- Good signage opportunities
- Natural light in the warehouse
- 20 radial kilometres to Brisbane CBD
- Strategic Northside location
- Good access to Airport Precinct, Sunshine Coast & Gold Coast via Bruce Hwy & Gateway Motorway