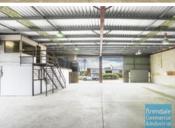

# 430M2 TRADE RETAIL UNIT EXCLUSIVE AGENCY

- 430m2 total space
- Well maintained
- Exceptional corner access
- Corner exposure
- 44m2 office area
- 342m2 warehouse space
- 44m2 mezzanine space
- Office fit out included
- Private amenities
- Separate warehouse & office amenities
- Good/ maximum exposure
- Dual driveway access
- Semi-trailer access
- Located in the Heart of Brendale
- 3 roller doors
- Ample onsite parking
- 3 phase power
- Mezzanine storage
- $\hbox{-}\, \mathsf{General}\, \mathsf{Industry}\, \mathsf{zoning}\, (\mathsf{GI})$
- Easy parking in complex
- Good signage opportunities
- Natural light in the warehouse
- 20 radial kilometres to Brisbane CBD
- Strategic Northside location
- Good access to Airport Precinct, Sunshine Coast & Gold Coast via Bruce Hwy & Gateway Motorway