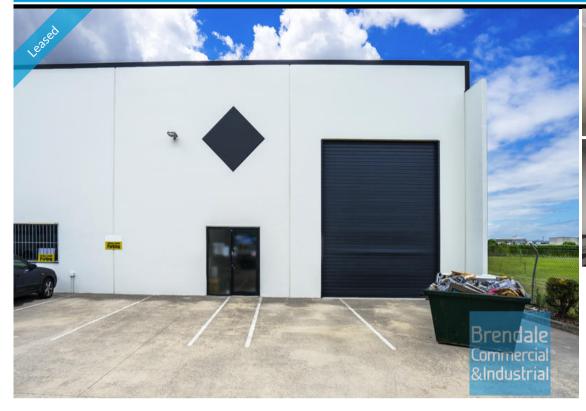

## 115M2 TILT PANEL UNIT EXCLUSIVE AGENCY

- 115m2 total space
- Tilt panel industrial or storage unit
- Freshly painted ready to occupy
- 40m2 office area
- $\hbox{-}\,75m2\,ware house\,space$
- Air conditioned office
- Reception area
- Managers offices
- Easy parking in complex
- Private amenities
- Access from main road
- Roller door access
- Suspended ceiling
- Ample onsite parking
- 3 phase power
- $\hbox{-} General \, Industry \, zoning \, (GI) \\$
- Located in the Heart of Brendale
- Showroom area
- Good internal racking height
- Natural light in warehouse
- 20 radial kilometers to Brisbane CBD
- Strategic Northside location
- Access to Airport Precinct, Sunshine Coast & Gold Coast via Bruce Hwy & Gateway Motorway

### Lease LEASED

Floor Area 115 Suburb Brendale Address Unit 102/ 193 South Pine Rd Property ID 1137