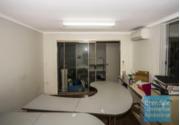

## 115M2 TILT PANEL UNIT EXCLUSIVE AGENCY

- 115m2 total space
- Tilt panel industrial or storage unit
- Freshly painted ready to occupy
- 40m2 office area
- $\hbox{-}\,75m2\,ware house\,space$
- Air conditioned office
- Reception area
- Managers offices
- Easy parking in complex
- Private amenities
- Access from main road
- Roller door access
- Suspended ceiling
- Ample onsite parking
- 3 phase power
- $\hbox{-} General \, Industry \, zoning \, (GI) \\$
- Located in the Heart of Brendale
- Showroom area
- Good internal racking height
- Natural light in warehouse
- 20 radial kilometers to Brisbane CBD
- Strategic Northside location
- Access to Airport Precinct, Sunshine Coast & Gold Coast via Bruce Hwy & Gateway Motorway