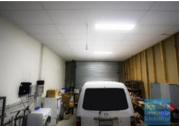

## 115M2 TILT PANEL UNIT EXCLUSIVE AGENCY

- 115m2 total space
- Tilt panel industrial or storage unit
- Freshly painted ready to occupy
- 40m2 office area
- $\hbox{-}\,75m2\,ware house\,space$
- Air conditioned office
- Reception area
- Managers offices
- Easy parking in complex
- Private amenities
- Access from main road
- Roller door access
- Suspended ceiling
- Ample onsite parking
- 3 phase power
- $\hbox{-} General \, Industry \, zoning \, (GI) \\$
- Located in the Heart of Brendale
- Showroom area
- Good internal racking height
- Natural light in warehouse
- 20 radial kilometers to Brisbane CBD
- Strategic Northside location
- Access to Airport Precinct, Sunshine Coast & Gold Coast via Bruce Hwy & Gateway Motorway