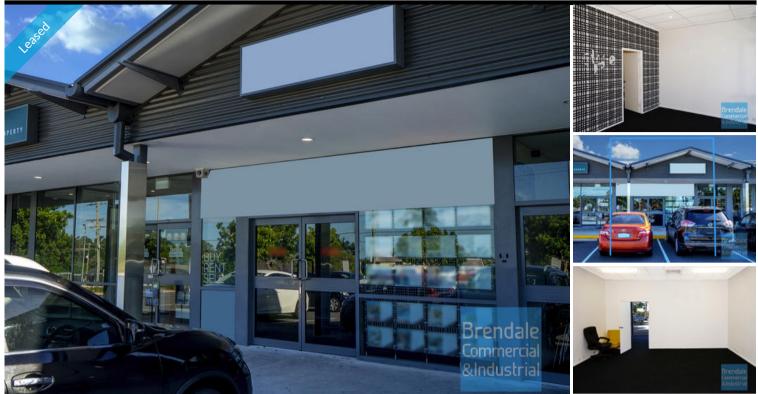

#### ALBANY CREEK Shop 2/630-636 Albany Creek Rd

68M2 MODERN OFFICE SUITE OR RETAIL **EXCLUSIVE AGENCY** 

- 68m2 office suite

- Price includes outgoings
- Located within the Albany Creek Aldi Centre
- Access from main road
- Located near shops & business services
- Located in busy complex
- Tilt panel construction
- Modern complex
- Freshly painted ready to occupy
- Suspended ceiling
- Large windows
- Air conditioned office
- Fit out can be configured to suit
- Ample onsite parking
- Join national tenant onsite
- Easy parking in complex
- Shop front access
- Glass display shop front
- Good signage opportunities
- Good foot traffic
- Existing office fit out in place
- Blank space will be available if required
- Strategic Northside location