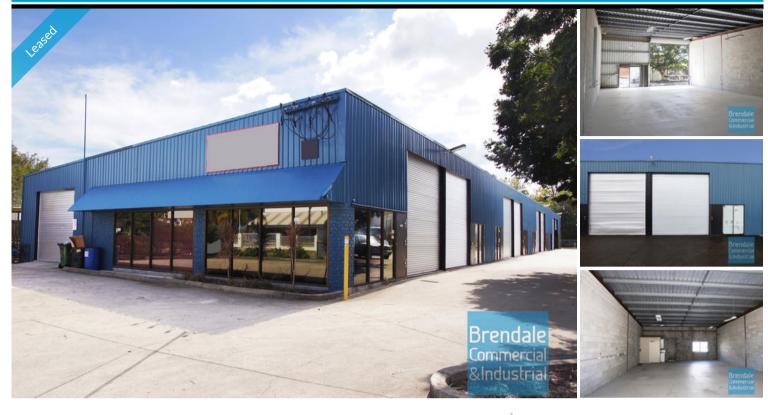

## **BRENDALE**

160M2 CLASSIC INDUSTRIAL OR STORAGE UNIT EXCLUSIVE AGENCY

- 160m2 total space
- Classic industrial or storage unit
- 160m2 warehouse space
- Private amenities
- Located in the Heart of Brendale
- Roller door access
- Ample onsite parking
- General Industry zoning (GI)
- 3 phase power
- 20 radial kilometers to Brisbane CBD
- Strategic Northside location
- Good access to Airport Precinct, Sunshine Coast & Gold Coast via Bruce Hwy & Gateway Motorway

## LEASED

160 Brendale 1170

AGENT DETAILS

BILL MCILWRAITH • 0411 393 170

bill@brendalecommercial.com.au

STAN TOPP • 0416 114 215

stan@brendalecommercial.com.au