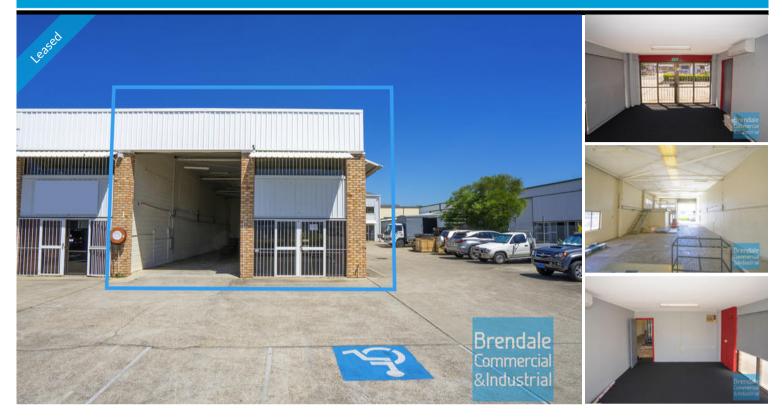

## 216M2 INDUSTRIAL UNIT WITH OFFICE **EXCLUSIVE AGENCY**

- 216m2 total space
- Classic industrial or storage unit
- 36m2 office area
- 180m2 warehouse space
- Office fit-out included
- Reception area
- Managers offices
- Private amenities
- Fully fenced site
- Semi-trailer access
- Located in the Heart of Brendale
- Roller door access
- Ample onsite parking
- 3 phase power
- Mezzanine storage
- General Industry zoning (GI)
- Easy parking in complex
- Natural light in warehouse
- Good internal racking height
- 20 radial kilometers to Brisbane CBD
- Strategic North side location
- Good access to Airport Precinct, Sunshine Coast & Gold Coast via Bruce Hwy & Gateway Motorway