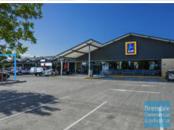

## 69M2 RETAIL SHOP **EXCLUSIVE AGENCY**

- 69m2 retail shop
- Located within the Albany Creek Aldi Centre
- Inherit the existing fit-out before it is removed as part of the make good
- Blank space will be available if required for Retail or Office
- Good foot traffic
- Tilt panel construction
- Modern complex
- Freshly painted ready to occupy
- Suspended ceiling
- Large windows
- Air-conditioned office
- Fitout can be configured to suit
- Access from the main road
- Located near shops & business services
- Located in a busy complex
- Ample onsite parking
- Join national tenant onsite
- Easy parking in complex
- Shop front access
- Glass display shop front
- Good signage opportunities
- Strategic Northside location