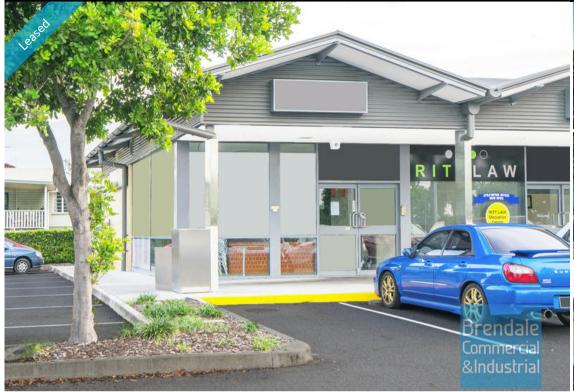

## 69M2 RETAIL SHOP **EXCLUSIVE AGENCY**

- 69m2 retail shop
- Located within the Albany Creek Aldi Centre
- Inherit the existing fit-out before it is removed as part of the make good
- Blank space will be available if required for Retail or Office
- Good foot traffic
- Tilt panel construction
- Modern complex
- Freshly painted ready to occupy
- Suspended ceiling
- Large windows
- Air-conditioned office
- Fitout can be configured to suit
- Access from the main road
- Located near shops & business services
- Located in a busy complex
- Ample onsite parking
- Join national tenant onsite
- Easy parking in complex
- Shop front access
- Glass display shop front
- Good signage opportunities
- Strategic Northside location