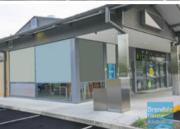

## 69M2 RETAIL SHOP **EXCLUSIVE AGENCY**

- 69m2 retail shop
- Located within the Albany Creek Aldi Centre
- Inherit the existing fit-out before it is removed as part of the make good
- Blank space will be available if required for Retail or Office
- Good foot traffic
- Tilt panel construction
- Modern complex
- Freshly painted ready to occupy
- Suspended ceiling
- Large windows
- Air-conditioned office
- Fitout can be configured to suit
- Access from the main road
- Located near shops & business services
- Located in a busy complex
- Ample onsite parking
- Join national tenant onsite
- Easy parking in complex
- Shop front access
- Glass display shop front
- Good signage opportunities
- Strategic Northside location