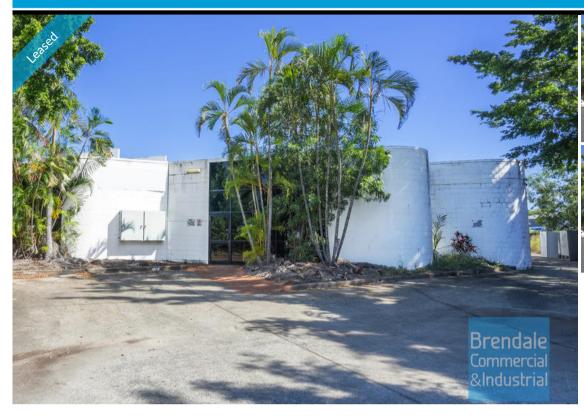

#### 500M2 INDUSTRIAL UNIT

- 500m2 total space
- 100m2 office area
- 400m2 warehouse space
- Budget price based on current condition
- Ideal property for a tenant who is prepared to clean, paint and modify the space to suit their needs
- 750amps of power available
- Office fitout included
- Fitout can be configured to suit
- Reception area
- Managers offices
- 2 roller doors
- Ample onsite parking
- Light industry zoning
- Strategic Northside location