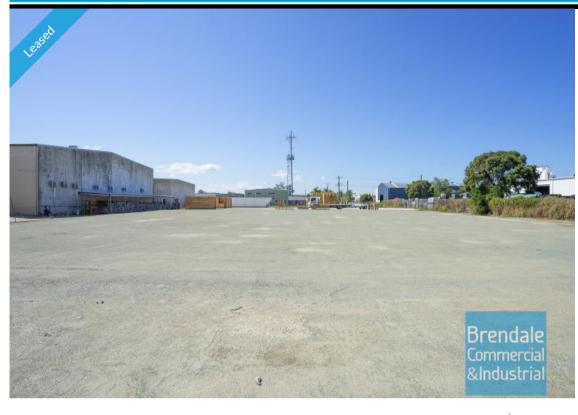

## 2.600M2 HARDSTAND LAND **EXCLUSIVE AGENCY**

- 2,600m2 of hardstand land
- Ideal contractors yard or container storage
- Fully fenced 2,600m2
- 20 radial kilometers to Brisbane CBD
- Strategic Northside location
- Good access to Airport Precinct, Sunshine Coast & Gold Coast via Bruce Hwy & Gateway Motorway