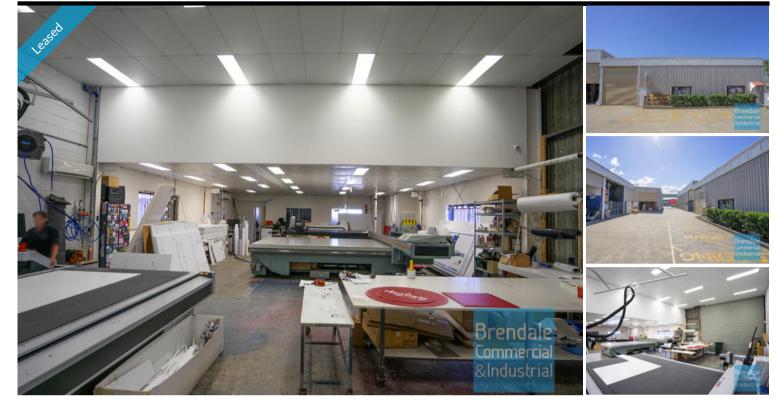

#### **BRENDALE** Unit 9/ 128 South Pine Rd

197M2 CLASSIC INDUSTRIAL OR STORAGE UNIT EXCLUSIVE AGENCY

- 197m2 total space
- 17m2 office area
- 180m2 warehouse space
- Access from the main road
- Classic industrial or storage unit
- Small office area
- Roller door access
- 4 car parking spaces
- 3 phase power
- Mezzanine storage
- Private kitchenette
- Private amenities
- Located in the Heart of Brendale
- General Industry zoning (GI)
- Allocated parking
- 20 radial kilometres to Brisbane CBD
- Strategic Northside location