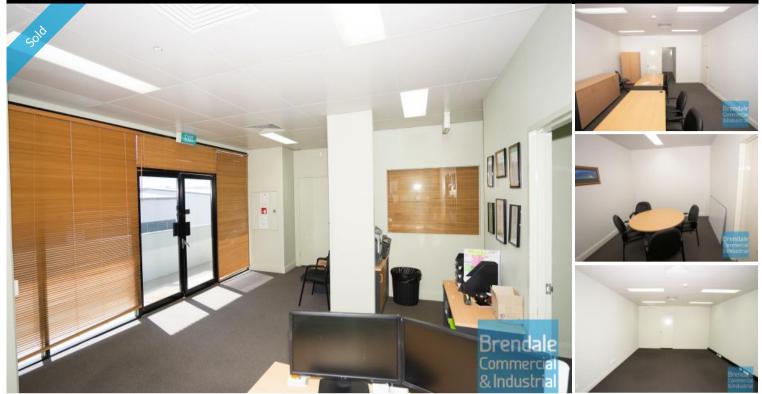

## BRENDALE 166M2 MODERN OFFICE SUITE

- 166m2 office suite
- Tilt panel construction
- Modern complex
- 166m2 office area
- Reception area
- Boardroom area
- 4 managers offices
- Larger training or work rooms
- Boardroom
- First floor office
- Suspended ceiling
- Floor coverings included
- Air conditioned office
- Office fitout included
- Professional office
- Blinds included
- Swipe card access
- Separate male & female toilets
- Private kitchenette
- 4 car parking spaces
- Commercial zoning
- Allocated parking
- 20 radial kilometers to Brisbane CBD
- Strategic Northside location

- Good access to Airport Precinct, Sunshine Coast & Gold Coast via Bruce Hwy & Gateway Motorway

For more information or to arrange an inspection please call Stan Topp or Bill Mcilwraith of Brendale Commercial & Industrial