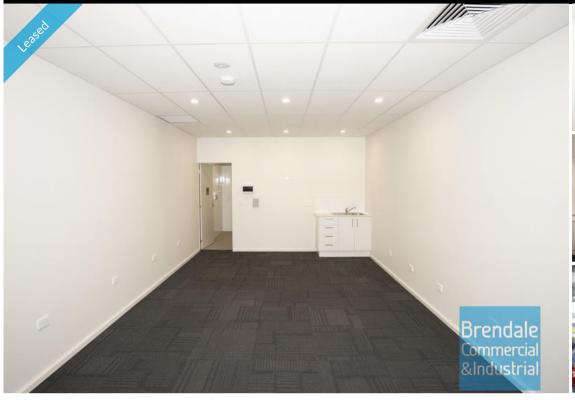

### 35M2 MAIN RD RETAIL, MEDICAL OR OFFICE

- 35m2 retail, office or medical space
- Outgoings included in rent
- Ideal coffee & take away outlet
- Ground floor Showroom
- Freshly painted ready to occupy
- Modern complex
- Shop front access
- Clean open plan office area
- Professional office
- Private amenities (including shower)
- Private kitchenette
- Main road frontage
- Data cabling included
- Floor coverings included
- Suspended ceiling
- Walking distance to Railway Station
- Ample onsite parking
- Easy parking in complex
- Airconditioned
- Strategic Northside location
- Moreton Bay Regional council is the second fastest growing area in Australia