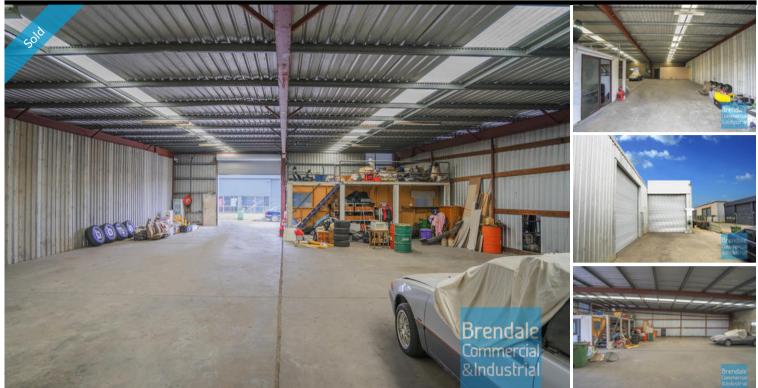

#### **BRENDALE** 709M2 INDUSTRIAL WAREHOUSE WITH OFFICE

- 709m2 total space
- Classic industrial or storage unit
- 29m2 office area
- 680m2 warehouse space
- Unique tenancy configuration with opportunity to lease half of space if required
- Exterior hardstand/ containers
- Semi-trailer access
- Fully fenced site
- Located in the Heart of Brendale
- 4 roller doors
- Ample onsite parking
- General Industry zoning (GI)
- Well priced to suit the market
- Ideal for Owner Occupier
- 20 radial kilometers to Brisbane CBD
- Strategic Northside location
- Good access to Airport Precinct, Sunshine Coast & Gold Coast via Bruce Hwy & Gateway Motorway
- Motivated vendor retiring and all reasonable offers will be considered