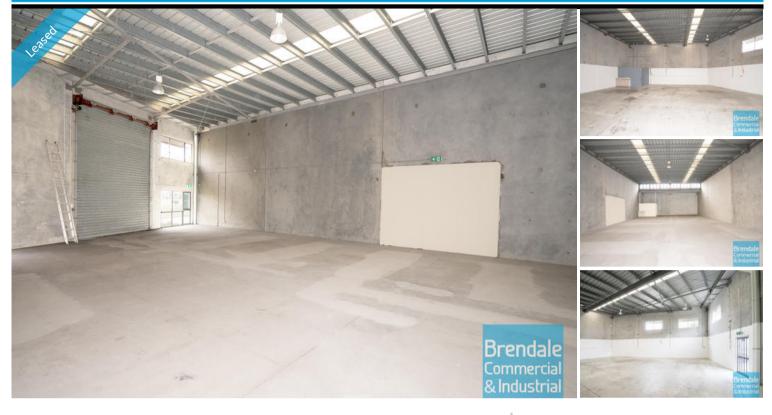

## 543M2 CLASSIC INDUSTRIAL OR STORAGE UNIT **EXCLUSIVE AGENCY**

- 543m2 total space
- Tilt panel construction
- Classic industrial or storage unit
- 23m2 office area
- 520m2 warehouse space
- Fully fenced site
- Located in the Heart of Brendale
- 2 roller doors
- 8 car parking spaces
- 3 phase power
- General Industry zoning (GI)
- Well priced to suit the market
- Easy parking in complex
- Good internal racking height
- High bay lighting
- Natural light in warehouse
- 20 radial kilometers to Brisbane CBD
- Strategic Northside location
- Good access to Airport Precinct, Sunshine Coast & Gold Coast via Bruce Hwy & Gateway Motorway
- Need a smaller space? Alternative sizes are available

#### **LEASED** Floor Area 543 Suburb Brendale Address Unit 4 & 5/227 Leitchs Rd 1332 Property ID