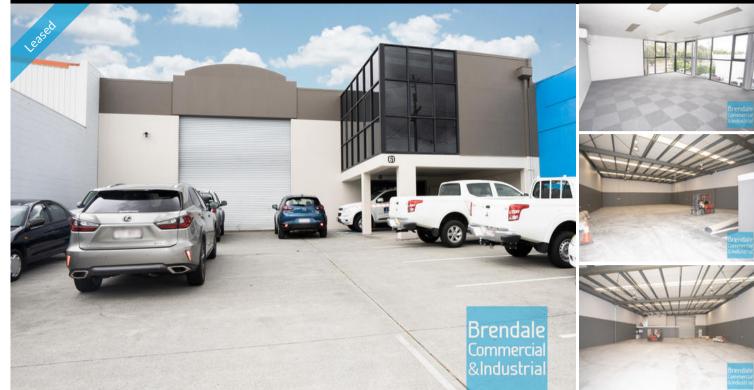

### NORTHGATE 61Toombul Rd 475M2 INDUSTRIAL FREESTANDER EXCLUSIVE AGENCY

- 830m2 total site

- 475m2 building space
- Tilt panel construction
- Freestanding building
- Ideal for trade retail
- 70m2 office area
- 405m2 warehouse space
- Office over two levels
- Private amenities
- Amenities on each level
- Good/ maximum exposure
- Main road frontage
- Located near shops & business services
- Roller door access
- 10 car parking spaces
- Good signage opportunities
- Good internal racking height
- Strategic Northside location

# 475 Northgate 61 Toombul Rd

1343