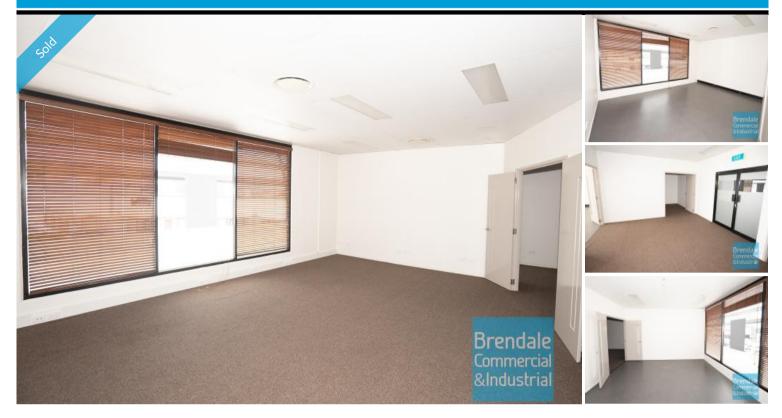

#### **BRENDALE**

[UNDER OFFER] 117M2 MODERN OFFICE SUITE EXCLUSIVE AGENCY

[UNDER OFFER: PLEASE CONTACT US FOR SIMILAR PROPERTIES]

- 117m2 office suite
- Modern complex
- Air conditioned office
- Office fitout included
- Clean open plan office area
- Reception area
- Fibre optic data cabling
- Suspended ceiling
- Floor coverings included
- Data cabling included
- Blinds included
- Large windows
- Private kitchenette
- Private amenities
- Located near shops & business services
- Located in busy complex
- Walking distance to Railway Station
- Ample onsite parking
- Allocated parking
- New paint & carpeted floorings
- $\hbox{-} 20\, \hbox{radial kilometers to Brisbane CBD}\\$
- Strategic Northside location
- Good access to Airport Precinct, Sunshine Coast & Gold Coast via Bruce Hwy & Gateway Motorway