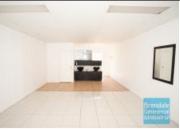

#### 86M2 RETAIL SHOP, MEDICAL OR OFFICE

- 86m2 office suite or retail shop
- Ideal medical suite, office or retail shop
- Air conditioned space
- Fitout included
- Clean open plan area
- Existing Hairdresser / Beauty Therapist internal fitout
- Interior fitout can stay or be removed
- Currently includes two hairdresser washbasins
- Private and secure outdoor breakout area with lockable shed
- Reception area
- Ground floor Showroom area  $\,$
- Suspended ceiling
- Large windows
- Private kitchenette
- $\hbox{-} \operatorname{Lunch}\operatorname{room}\operatorname{area}$
- Private amenities
- Disabled Toilet
- Access from main road
- Dual driveway access
- Located near shops & business services
- Ample onsite parking
- Easy parking in complex
- Pole sign in complex
- Signage to main road
- Strategic Northside locationMoreton Bay Regional council is the second fastest growing area in Australia