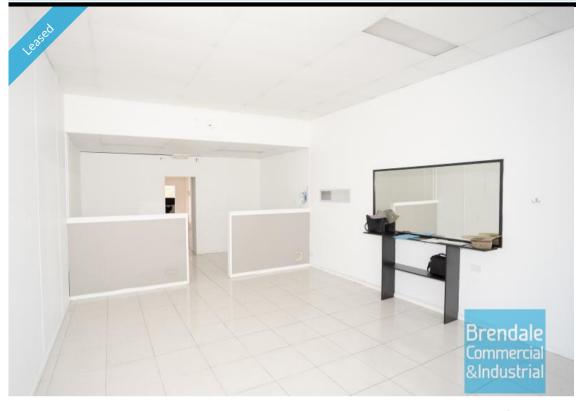

#### 86M2 RETAIL SHOP, MEDICAL OR OFFICE

- 86m2 office suite or retail shop
- Ideal medical suite, office or retail shop
- Air conditioned space
- Fitout included
- Clean open plan area
- Existing Hairdresser / Beauty Therapist internal fitout
- Interior fitout can stay or be removed
- Currently includes two hairdresser washbasins
- Private and secure outdoor breakout area with lockable shed
- Reception area
- Ground floor Showroom area  $\,$
- Suspended ceiling
- Large windows
- Private kitchenette
- $\hbox{-} \operatorname{Lunch}\operatorname{room}\operatorname{area}$
- Private amenities
- Disabled Toilet
- Access from main road
- Dual driveway access
- Located near shops & business services
- Ample onsite parking
- Easy parking in complex
- Pole sign in complex
- Signage to main road
- Strategic Northside locationMoreton Bay Regional council is the second fastest growing area in Australia