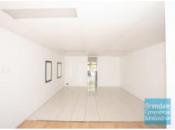

#### 86M2 RETAIL SHOP, MEDICAL OR OFFICE

- 86m2 office suite or retail shop
- Ideal medical suite, office or retail shop
- Air conditioned space
- Fitout included
- Clean open plan area
- Existing Hairdresser / Beauty Therapist internal fitout
- Interior fitout can stay or be removed
- Currently includes two hairdresser washbasins
- Private and secure outdoor breakout area with lockable shed
- Reception area
- Ground floor Showroom area  $\,$
- Suspended ceiling
- Large windows
- Private kitchenette
- $\hbox{-} \operatorname{Lunch}\operatorname{room}\operatorname{area}$
- Private amenities
- Disabled Toilet
- Access from main road
- Dual driveway access
- Located near shops & business services
- Ample onsite parking
- Easy parking in complex
- Pole sign in complex
- Signage to main road
- Strategic Northside locationMoreton Bay Regional council is the second fastest growing area in Australia