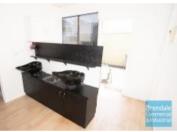

#### 86M2 RETAIL SHOP, MEDICAL OR OFFICE

- 86m2 office suite or retail shop
- Ideal medical suite, office or retail shop
- Air conditioned space
- Fitout included
- Clean open plan area
- Existing Hairdresser / Beauty Therapist internal fitout
- Interior fitout can stay or be removed
- Currently includes two hairdresser washbasins
- Private and secure outdoor breakout area with lockable shed
- Reception area
- Ground floor Showroom area  $\,$
- Suspended ceiling
- Large windows
- Private kitchenette
- $\hbox{-} \operatorname{Lunch}\operatorname{room}\operatorname{area}$
- Private amenities
- Disabled Toilet
- Access from main road
- Dual driveway access
- Located near shops & business services
- Ample onsite parking
- Easy parking in complex
- Pole sign in complex
- Signage to main road
- Strategic Northside locationMoreton Bay Regional council is the second fastest growing area in Australia