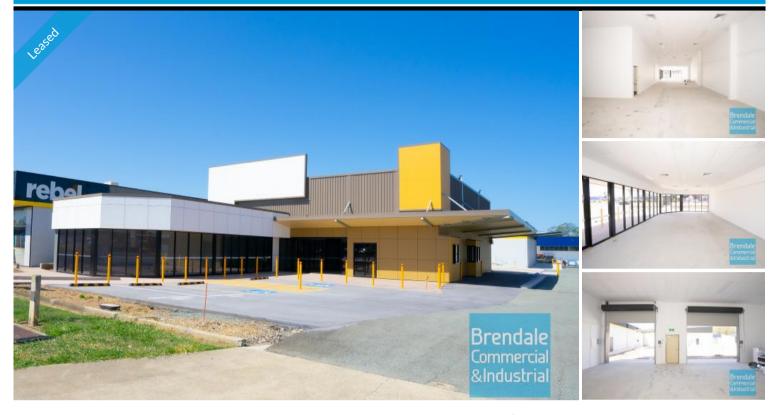

#### 266M2 MAIN ROAD RETAIL. SHOWROOM OR MEDICAL

- 266m2 retail, showroom, medical suite
- Ideal for trade retail
- Excellent exposure
- Main road frontage
- Price includes outgoings!
- Front unit in complex
- Airconditioned
- $\hbox{-}\, Ground\, floor\, showroom$
- Shop front access
- Glass display shop front
- $\hbox{-} \ Newly constructed complex \\$
- Busy location (Zarraffas cafe drive thru next door)
- Internal space can be easily configured to suit warehouse/office split required
- Rear goods access
- Signage to main road  $\,$
- Tilt panel construction
- Join national tenant onsite
- Dual driveway access
- Direct street frontage
- Drive around access
- Located near shops & business services
- Ample onsite parking
- Rental incentives available
- Strategic Northside location

## **LEASED**

Floor Area 266
Suburb Lawnton
Address Unit 3/665-685 Gympie Rd
Property ID 1424