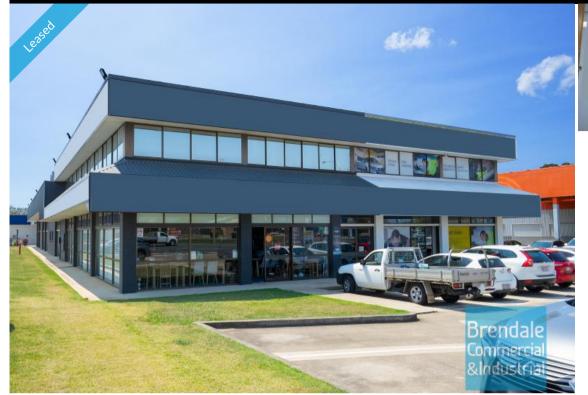

## **Brendale Commercial & Industrial**

LAWNTON Unit 8/665-685 Gympie Rd 112M2 OFFICF SUITF

- 112m2 office suite
- Well maintained tenancy
- Price includes outgoings!
- Air conditioned office
- First floor office
- Staff breakout area
- Clean open plan office area
- Separate male & female toilets
- Access from main road
- Located near shops & business services
- Ample onsite parking
- Strategic Northside location