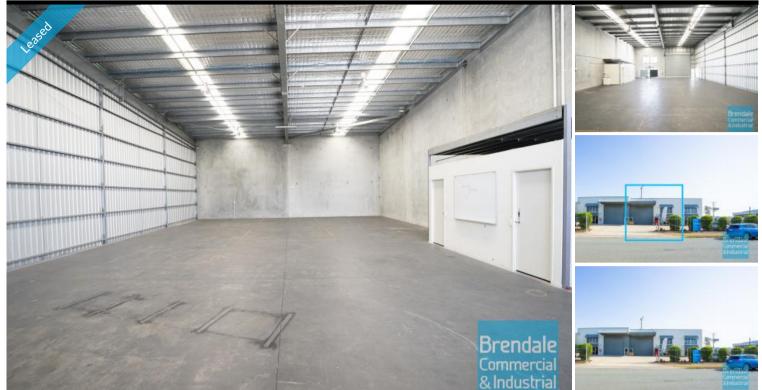

#### BRENDALE Unit 2/23 Duntroon St

346M2 CLASSIC INDUSTRIAL OR STORAGE UNIT EXCLUSIVE AGENCY

- 346m2 total space
- Classic industrial or storage unit
- Corner Site
- Unit faces street
- Separate male & female toilets
- Exterior hardstand/ containers
- Tilt panel construction
- 5 car parking spaces
- Awnings over roller doors
- Container height roller door
- Good internal racking height
- High bay lighting
- Natural light in warehouse
- Fully fenced site
- Semi-trailer access
- Located in the Heart of Brendale
- Dual driveway access
- 3 phase power
- Personnel entry door
- General Industry zoning (GI)
- Allocated parking
- 20 radial kilometers to Brisbane CBD
- Strategic Northside location
- Good access to Airport Precinct, Sunshine Coast & Gold Coast via Bruce Hwy & Gateway Motorway

## **LEASED**

Floor Area Suburb Address Property ID 346 Brendale Unit 2/ 23 Duntroon St 1443