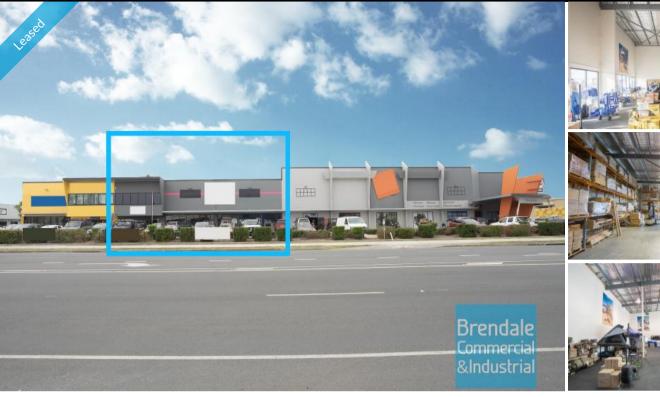

## 882M2 MAIN ROAD TRADE RETAIL UNIT **EXCLUSIVE AGENCY**

- -822m2 total space
- Excellent exposure to busy intersection
- Located in the heart of Brendale
- Ideal for trade retail
- Freshly painted ready to occupy
- 82m2 office area
- First floor office
- Shop front access
- Glass display shop front
- Rear goods access
- Signage to main road
- Ground floor Showroom
- Natural light in warehouse
- Tilt panel construction
- Well maintained
- Private amenities
- Main road frontage
- Dual driveway access
- Corner Site
- Drive around access
- 2 roller doors
- 17 car parking spaces
- 3 phase power
- Commercial zoning
- Easy parking in complex
- 20 radial kilometers to Brisbane CBD
- Strategic Northside location
- Good access to Airport Precinct, Sunshine Coast & Gold Coast via Bruce Hwy & Gateway Motorway

Lease Floor Area

822 Brendale

**LEASED** 

Suburb Address Unit 2/245 Leitchs Rd 1444

Property ID

AGENT DETAILS

**BILL MCILWRAITH** 

**\**07 3205 3000