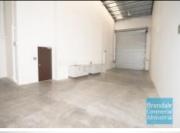

## 228M2 INDUSTRIAL UNIT WITH OFFICE EXCLUSIVE AGENCY

- 228m2 total space
- Well maintained
- Tilt panel construction
- Modern complex
- 83m2 office area
- 145m2 warehouse space
- Air conditioned office
- Professional office
- Clean open plan office area
- First floor office
- Large windows
- Reception area
- Private kitchenette
- Lunch room area
- Separate male & female to ilets
- Access from main road
- Dual driveway access
- Located near shops & business services
- Located in busy complex
- Roller door access
- Ample onsite parking
- Electric roller door
- Well priced to suit the market
- Natural light in warehouse
- High bay lighting
- Good internal racking height
- Strategic Northside location