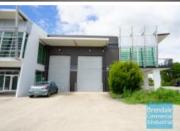

## 228M2 INDUSTRIAL UNIT WITH OFFICE EXCLUSIVE AGENCY

- 228m2 total space
- Well maintained
- Tilt panel construction
- Modern complex
- 83m2 office area
- 145m2 warehouse space
- Air conditioned office
- Professional office
- Clean open plan office area
- First floor office
- Large windows
- Reception area
- Private kitchenette
- Lunch room area
- Separate male & female to ilets
- Access from main road
- Dual driveway access
- Located near shops & business services
- Located in busy complex
- Roller door access
- Ample onsite parking
- Electric roller door
- Well priced to suit the market
- Natural light in warehouse
- High bay lighting
- Good internal racking height
- Strategic Northside location