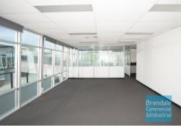

## 228M2 INDUSTRIAL UNIT WITH OFFICE EXCLUSIVE AGENCY

- 228m2 total space
- Well maintained
- Tilt panel construction
- Modern complex
- 83m2 office area
- 145m2 warehouse space
- Air conditioned office
- Professional office
- Clean open plan office area
- First floor office
- Large windows
- Reception area
- Private kitchenette
- Lunch room area
- Separate male & female to ilets
- Access from main road
- Dual driveway access
- Located near shops & business services
- Located in busy complex
- Roller door access
- Ample onsite parking
- Electric roller door
- Well priced to suit the market
- Natural light in warehouse
- High bay lighting
- Good internal racking height
- Strategic Northside location