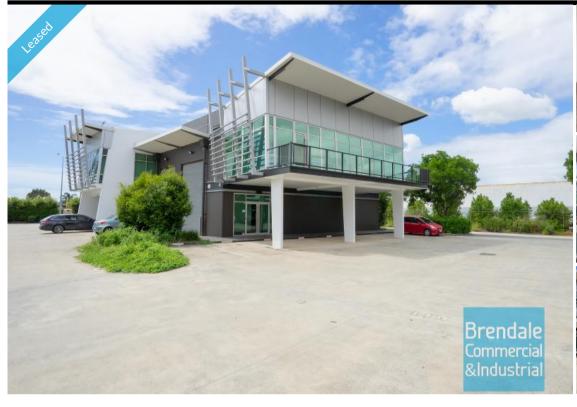

## 228M2 INDUSTRIAL UNIT WITH OFFICE EXCLUSIVE AGENCY

- 228m2 total space
- Well maintained
- Tilt panel construction
- Modern complex
- 83m2 office area
- 145m2 warehouse space
- Air conditioned office
- Professional office
- Clean open plan office area
- First floor office
- Large windows
- Reception area
- Private kitchenette
- Lunch room area
- Separate male & female to ilets
- Access from main road
- Dual driveway access
- Located near shops & business services
- Located in busy complex
- Roller door access
- Ample onsite parking
- Electric roller door
- Well priced to suit the market
- Natural light in warehouse
- High bay lighting
- Good internal racking height
- Strategic Northside location

### LEASED 228

Suburb Banyo
Address Unit 12/459 Tufnell Rd
Property ID 1450