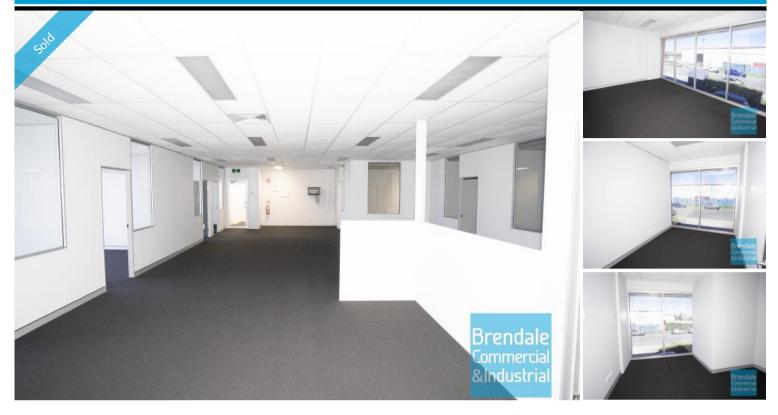

#### 232M2 MODERN OFFICE SUITE

- 232m2 office suite
- Tilt panel construction
- Freshly painted ready to occupy
- $\hbox{-}\, Modern\, complex$
- Fibre optic data cabling
- Office fit-out included
- Boardroom area
- Reception area
- Managers offices
- Meeting Area
- First Floor Office
- Suspended ceiling - Floor coverings included
- Data cabling included
- Comms Room
- Blinds included
- Large windows
- Private kitchenette
- Separate male & female toilets
- Located in the Heart of Brendale
- 7 car parking spaces
- Swipe card secure under cover Parking
- 20 radial kilometers to Brisbane CBD
- Strategic Northside location
- Good access to Airport Precinct, Sunshine Coast & Gold Coast via Bruce Hwy & Gateway Motorway

## SOLD

Floor Area 232
Suburb Brendale
Address Unit 1/36 Leonard Cres
Property ID 1461