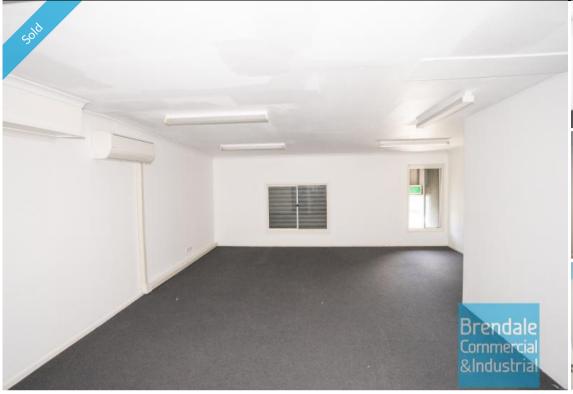

## [UNDER OFFER] 146M2 OFFICE SUITE **EXCLUSIVE AGENCY**

[UNDER OFFER: PLEASE CONTACT US FOR SIMILAR PROPERTIES]

- 146m2 office suite
- Ideal for Owner Occupier
- Office over two levels
- Air conditioned office
- First floor newly carpeted
- Clean open plan office area
- Suspended ceiling & floor coverings included
- Ground floor managers office
- Refurbished amenities
- Kitchenette on each level
- Private amenities (including shower)
- Disabled toilet (ground floor)
- Capacity for sublease (individually lock each floor)
- Shopfront glazed entry (behind secure roller door)
- Remote controlled roller door
- Close to new university campus
- Easy parking onsite
- Direct access from Beattie Street
- Located near shops and services
- Ample onsite parking
- Strategic Northside location
- Moreton Bay Regional council is the second fastest growing area in Australia