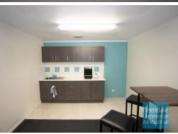

## [UNDER OFFER] 146M2 OFFICE SUITE **EXCLUSIVE AGENCY**

[UNDER OFFER: PLEASE CONTACT US FOR SIMILAR PROPERTIES]

- 146m2 office suite
- Ideal for Owner Occupier
- Office over two levels
- Air conditioned office
- First floor newly carpeted
- Clean open plan office area
- Suspended ceiling & floor coverings included
- Ground floor managers office
- Refurbished amenities
- Kitchenette on each level
- Private amenities (including shower)
- Disabled toilet (ground floor)
- Capacity for sublease (individually lock each floor)
- Shopfront glazed entry (behind secure roller door)
- Remote controlled roller door
- Close to new university campus
- Easy parking onsite
- Direct access from Beattie Street
- Located near shops and services
- Ample onsite parking
- Strategic Northside location
- Moreton Bay Regional council is the second fastest growing area in Australia