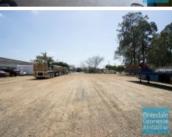

## **BRENDALE**

3,500M2 SITE + 138M2 INDUSTRIAL EXCLUSIVE AGENCY

- 3,503m2 total site
- Occupy entire site
- Ideal contractors yard with lock up industrial storage
- 120m2 warehouse space
- 18m2 small office (demountable)
- Air conditioned office
- Office includes electrical & data
- Exterior hardstand/containers
- Exclusive use hardstand area
- Access from main road
- Fully fenced site
- Semi-trailer access
- Located in the Heart of Brendale
- Ample onsite parking
- 20 radial kilometers to Brisbane CBD
- Strategic Northside location
- Good access to Airport Precinct, Sunshine Coast & Gold Coast via Bruce Hwy & Gateway Motorway