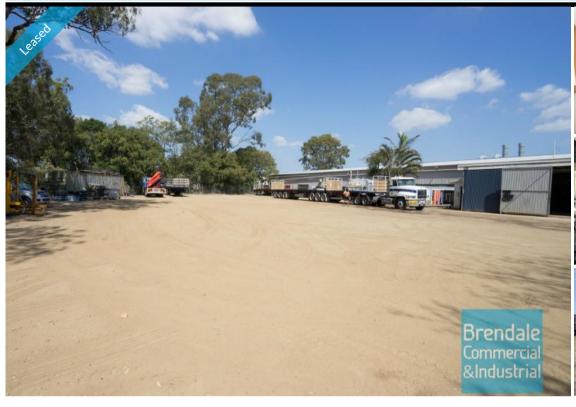

## **BRENDALE**

3,500M2 SITE + 138M2 INDUSTRIAL EXCLUSIVE AGENCY

- 3,503m2 total site
- Occupy entire site
- Ideal contractors yard with lock up industrial storage
- 120m2 warehouse space
- 18m2 small office (demountable)
- Air conditioned office
- Office includes electrical & data
- Exterior hardstand/containers
- Exclusive use hardstand area
- Access from main road
- Fully fenced site
- Semi-trailer access
- Located in the Heart of Brendale
- Ample onsite parking
- 20 radial kilometers to Brisbane CBD
- Strategic Northside location
- Good access to Airport Precinct, Sunshine Coast & Gold Coast via Bruce Hwy & Gateway Motorway