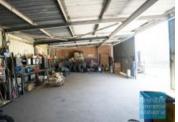

## **BRENDALE**

3,500M2 SITE + 138M2 INDUSTRIAL EXCLUSIVE AGENCY

- 3,503m2 total site
- Occupy entire site
- Ideal contractors yard with lock up industrial storage
- 120m2 warehouse space
- 18m2 small office (demountable)
- Air conditioned office
- Office includes electrical & data
- Exterior hardstand/containers
- Exclusive use hardstand area
- Access from main road
- Fully fenced site
- Semi-trailer access
- Located in the Heart of Brendale
- Ample onsite parking
- 20 radial kilometers to Brisbane CBD
- Strategic Northside location
- Good access to Airport Precinct, Sunshine Coast & Gold Coast via Bruce Hwy & Gateway Motorway