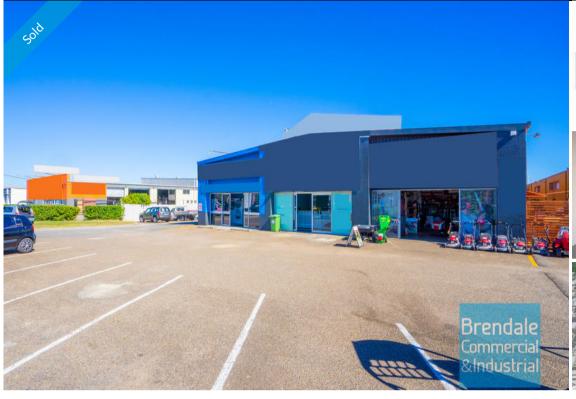

# 161M2 MAIN ROAD TRADE RETAIL UNIT EXCLUSIVE AGENCY

- --UNDER CONTRACT--
- 161m2 total space
- Ideal for trade retail showroom
- Front unit in complex facing street
- Main road frontage
- $\hbox{-} \operatorname{\mathsf{Good}}/\operatorname{\mathsf{maximum}}\operatorname{\mathsf{exposure}}$
- Very well priced to suit the market
- Dual driveway access
- Direct street frontage
- Allocated parking spaces
- Commercial zoning
- Service industry zoning
- Ideal for Owner Occupier
- $\hbox{-}\,Ground\,floor\,Showroom$
- Signage to main road
- Walking distance to Railway Station
- Located near shops & business services
- Excellent truck access
- Strategic Northside location
- Need more space? Additional industrial space available for warehousing in complex if required. Very well priced industrial units available from 140m2 to 1,378m2.

## SOLD

Floor Area 161
Suburb Brendale
Address Unit 26/71 South Pine Rd
Property ID 1468