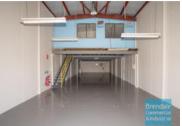

# 161M2 MAIN ROAD TRADE RETAIL UNIT EXCLUSIVE AGENCY

- --UNDER CONTRACT--
- 161m2 total space
- Ideal for trade retail showroom
- Front unit in complex facing street
- Main road frontage
- $\hbox{-} \operatorname{\mathsf{Good}}/\operatorname{\mathsf{maximum}}\operatorname{\mathsf{exposure}}$
- Very well priced to suit the market
- Dual driveway access
- Direct street frontage
- Allocated parking spaces
- Commercial zoning
- Service industry zoning
- Ideal for Owner Occupier
- $\hbox{-}\,Ground\,floor\,Showroom$
- Signage to main road
- Walking distance to Railway Station
- Located near shops & business services
- Excellent truck access
- Strategic Northside location
- Need more space? Additional industrial space available for warehousing in complex if required. Very well priced industrial units available from 140m2 to 1,378m2.