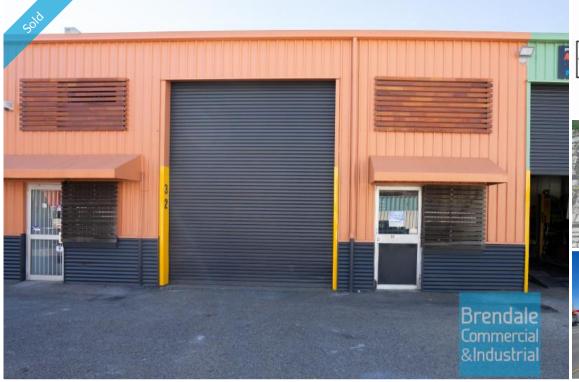

#### 156M2 CLASSIC INDUSTRIAL OR STORAGE UNIT

- 156m2 total space
- Classic industrial or storage unit
- 10m2 office area
- 146m2 warehouse space
- Small office area
- Located in the Heart of Brendale
- Walking distance to Railway Station
- Access from main road
- Roller door access
- 3 car parking spaces
- Easy parking in complex
- Pole sign in complex
- Located in the heart of Brendale
- Strategic Northside location
- Alternative sizes are available

## SOLD

Floor Area 156
Suburb Brendale
Address Unit 32/71 South Pine Rd
Property ID 1470