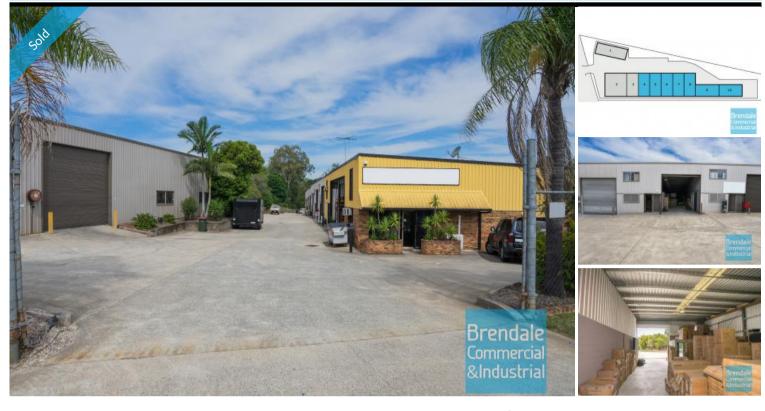

# [UNDER OFFER] 1.302M2 CLASSIC INDUSTRIAL UNITS **EXCLUSIVE AGENCY**

[UNDER OFFER: PLEASE CONTACT US FOR SIMILAR PROPERTIES]

- 1,302m2 total space
- 7 individual units (186m2 each)
- Ideal for a Owner Occupier (+ lease unused units for income)
- Keep current tenants or use immediately yourself
- Internal walls could be removed to expand tenancy sizes
- Office fitout included
- Fully fenced site
- Exterior hardstand/containers
- Semi-trailer access
- 7 roller doors
- 20 car parking spaces
- General Industry zoning (GI)
- Strategic Northside location
- Moreton Bay Regional council is the second fastest growing area in Australia

#### **SOLD** Floor Area 1302 Suburb Lawnton Address Units 4-10/34 Paisley Dr 1480 Property ID