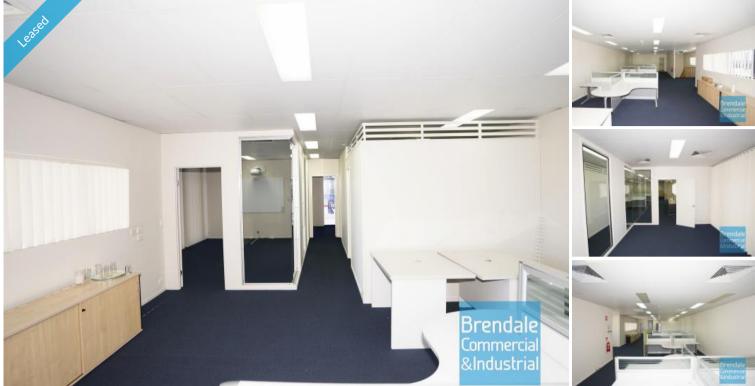

## **Brendale Commercial & Industrial**

**BRENDALE** Unit 1/19 Kremzow Rd 208M2 MODERN OFFICE SUITE **EXCLUSIVE AGENCY** 

- 208m2 office suite
- Modern complex
- First floor office
- Managers offices
- Boardroom area
- Clean open plan office area
- Office fitout included
- Floor coverings included
- Data cabling included
- Lunch room area
- Seperate male & female toilets
- Good/maximum exposure
- Main road frontage
- Located near shops & business services
- Walking distance to Railway Station
- Located in the Heart of Brendale
- Ample onsite parking
- Good signage opportunities
- Existing office furniture included
- 20 radial kilometers to Brisbane CBD
- Strategic Northside location