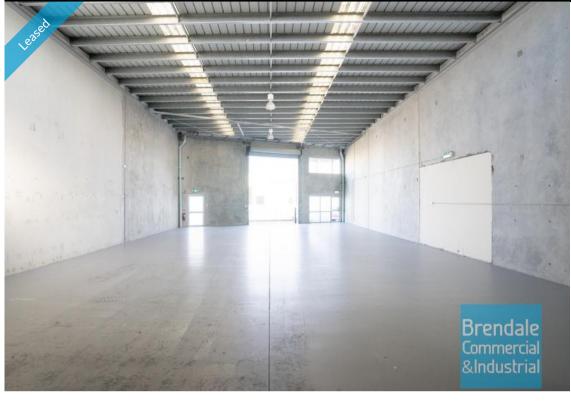

## 285M2 CLASSIC INDUSTRIAL OR STORAGE UNIT **EXCLUSIVE AGENCY**

- 285m2 total space
- Tilt panel construction
- Classic industrial or storage unit
- Fully fenced site
- Located in the Heart of Brendale
- Roller door access
- 3 car parking spaces
- 3 phase power
- General Industry zoning (GI)
- Easy parking in complex
- Good internal racking height
- High bay lighting
- Natural light in warehouse
- 20 radial kilometers to Brisbane CBD
- Strategic Northside location
- Good access to Airport Precinct, Sunshine Coast & Gold Coast via Bruce Hwy & Gateway Motorway
- Alternative sizes are available

#### Lease

**LEASED** Floor Area 285 Suburb Brendale Address Unit 4/227 Leitchs Rd 1502 Property ID