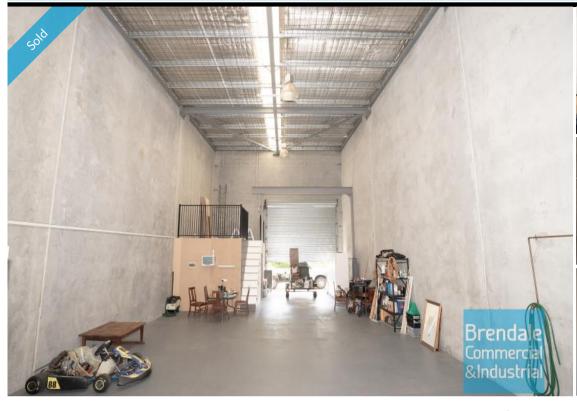

## 176M2 INDUSTRIAL UNIT WITH OFFICE EXCLUSIVE AGENCY

- 176m2 total space
- Classic industrial or storage unit
- Tilt panel construction
- Tenanted investment
- 140m2 warehouse space
- Air conditioned office
- 18m2 office area
- 18m2 mezzanine over office
- Modern complex
- Private amenities
- Large private kitchenette
- $\hbox{-} Cooktop, fridge, washing machine, dishwasher + storage included \\$
- Disabled toilet (including shower)
- Good internal racking height
- Clear internal height 7.2m-8.1m
- High bay lighting
- 3 phase power
- Natural light in warehouse
- Roller door access
- Electric roller door
- Personnel entry door
- Light industry zoning
- $\hbox{-} Awnings over roller doors\\$
- Ample onsite parking
- Easy parking in complex
- Pole sign in complex
- Strategic Northside location
- Moreton Bay Regional council is the second fastest growing area in Australia