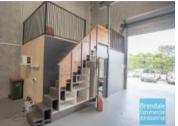

## 176M2 INDUSTRIAL UNIT WITH OFFICE EXCLUSIVE AGENCY

- 176m2 total space
- Classic industrial or storage unit
- Tilt panel construction
- Tenanted investment
- 140m2 warehouse space
- Air conditioned office
- 18m2 office area
- 18m2 mezzanine over office
- Modern complex
- Private amenities
- Large private kitchenette
- $\hbox{-} Cooktop, fridge, washing machine, dishwasher + storage included \\$
- Disabled toilet (including shower)
- Good internal racking height
- Clear internal height 7.2m-8.1m
- High bay lighting
- 3 phase power
- Natural light in warehouse
- Roller door access
- Electric roller door
- Personnel entry door
- Light industry zoning
- $\hbox{-} Awnings over roller doors\\$
- Ample onsite parking
- Easy parking in complex
- Pole sign in complex
- Strategic Northside location
- Moreton Bay Regional council is the second fastest growing area in Australia