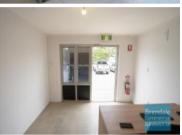

## 176M2 INDUSTRIAL UNIT WITH OFFICE EXCLUSIVE AGENCY

- 176m2 total space
- Classic industrial or storage unit
- Tilt panel construction
- Tenanted investment
- 140m2 warehouse space
- Air conditioned office
- 18m2 office area
- 18m2 mezzanine over office
- Modern complex
- Private amenities
- Large private kitchenette
- $\hbox{-} Cooktop, fridge, washing machine, dishwasher + storage included \\$
- Disabled toilet (including shower)
- Good internal racking height
- Clear internal height 7.2m-8.1m
- High bay lighting
- 3 phase power
- Natural light in warehouse
- Roller door access
- Electric roller door
- Personnel entry door
- Light industry zoning
- $\hbox{-} Awnings over roller doors\\$
- Ample onsite parking
- Easy parking in complex
- Pole sign in complex
- Strategic Northside location
- Moreton Bay Regional council is the second fastest growing area in Australia