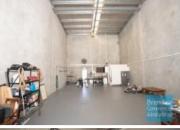

## 176M2 INDUSTRIAL UNIT WITH OFFICE EXCLUSIVE AGENCY

- 176m2 total space
- Classic industrial or storage unit
- Tilt panel construction
- Tenanted investment
- 140m2 warehouse space
- Air conditioned office
- 18m2 office area
- 18m2 mezzanine over office
- Modern complex
- Private amenities
- Large private kitchenette
- $\hbox{-} Cooktop, fridge, washing machine, dishwasher + storage included \\$
- Disabled toilet (including shower)
- Good internal racking height
- Clear internal height 7.2m-8.1m
- High bay lighting
- 3 phase power
- Natural light in warehouse
- Roller door access
- Electric roller door
- Personnel entry door
- Light industry zoning
- $\hbox{-} Awnings over roller doors\\$
- Ample onsite parking
- Easy parking in complex
- Pole sign in complex
- Strategic Northside location
- Moreton Bay Regional council is the second fastest growing area in Australia