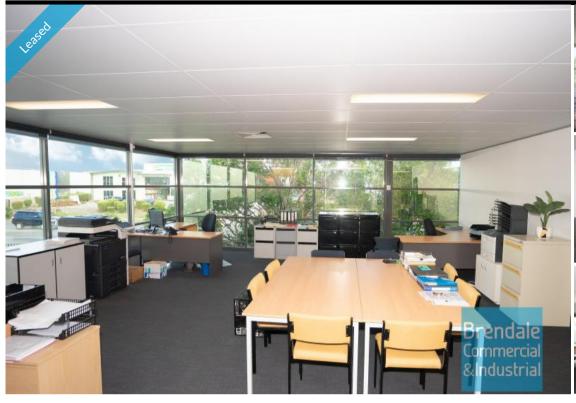

#### 118M2 OFFICE SUITE

- 118m2 office suite
- Suspended ceiling
- Floor coverings included
- Air conditioned office
- Office fitout included
- First floor office
- Data cabling included
- Large windows
- Boardroom area
- Reception area
- Meeting area
- 4 car parking spaces
- Allocated parking
- 20 radial kilometers to Brisbane CBD
- Strategic Northside location
- Good access to Airport Precinct, Sunshine Coast & Gold Coast via Bruce Hwy & Gateway Motorway