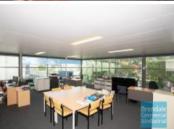

#### 118M2 OFFICE SUITE

- 118m2 office suite
- Suspended ceiling
- Floor coverings included
- Air conditioned office
- Office fitout included
- First floor office
- Data cabling included
- Large windows
- Boardroom area
- Reception area
- Meeting area
- 4 car parking spaces
- Allocated parking
- 20 radial kilometers to Brisbane CBD
- Strategic Northside location
- Good access to Airport Precinct, Sunshine Coast & Gold Coast via Bruce Hwy & Gateway Motorway