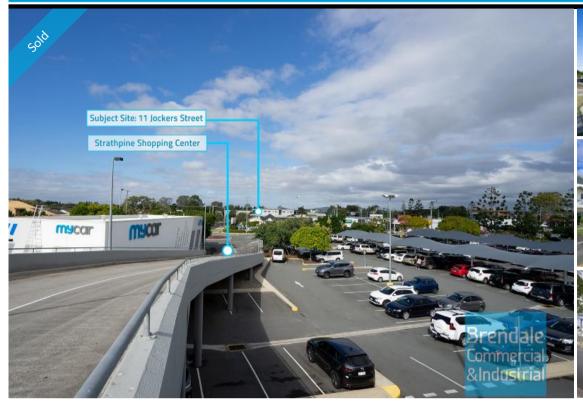

#### **STRATHPINE**

11 Jockers St

## 632M2 DEVELOPMENT LAND **EXCLUSIVE AGENCY**

- 632m2 of development land
- -80m2 freestanding building
- Potential commercial or residential use (STCA)
- Ideal location for development
- Excellent location in the 'Strathpine Center Precinct'
- Close to multi-use commercial/residential developments
- Current zoning allows multi storey development
- Zoned for 27m height\*
- Ideal location for apartments next to transport hub
- Ideal for allied health uses near private hospital
- Site includes holding income
- Ample 26m frontage to street
- Join Brisbane's development boom
- 300m to Strathpine Railway Station
- 100m to Strathpine shopping center
- 300m to Pine Rivers Private Hospital - Close to business and entertainment amenities
- Exclusive commercial pocket near transport hub
- Ideal for Developer or Owner Occupier
- Tenanted investment
- Strategic Northside location
- Moreton Bay Regional council is the second fastest growing area in Australia