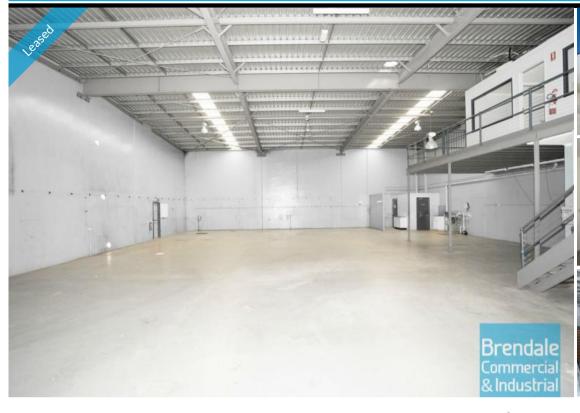

## 497M2 INDUSTRIAL UNIT WITH OFFICE EXCLUSIVE AGENCY

- 497m2 total space
- $\hbox{-}\, {\sf Tilt}\, {\sf panel}\, {\sf construction}$
- Well maintained
- 67m2 office area
- 400m2 warehouse space
- 30m2 mezzanine space
- Office fitout included
- Air conditioned office
- Office over two levels
- Separate male & female toilets
- 3 managers offices
- Kitchen/ lunch room
- Reception area
- Upgraded power
- Access from main road
- Roller door access
- 7 car parking spaces
- 3 phase power
- Mezzanine storage
- Electric roller door
- General industry zoning
- Light industry zoning
- Allocated parking
- Natural light in warehouse
- High bay lighting
- Good internal racking height
- 20 radial kilometers to Brisbane CBD
- Strategic Northside location
- Good access to Airport Precinct, Sunshine Coast & Gold Coast via Bruce Hwy & Gateway Motorway