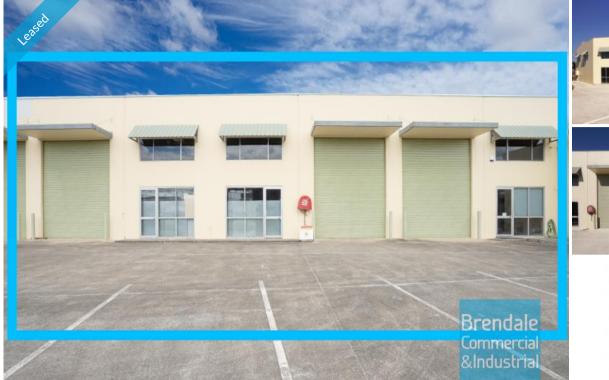

## **Brendale Commercial & Industrial**

LAWNTON Unit 2/17 Paisley Dr 490M2 TILT PANEL UNIT EXCLUSIVE AGENCY

- 490m2 total space

- Tilt panel construction
- Classic industrial or storage unit
- Small office area
- Private amenities
- Good internal racking height
- High bay lighting
- Natural light in warehouse
- Clearspan warehouse
- Generous internal height
- Fully fenced site
- Semi-trailer access
- Container height roller door
- Light industry zoning
- Awnings over roller doors
- Ample onsite parking
- Neat industrial
- Allocated parking
- Strategic Northside location
- Moreton Bay Regional council is the second fastest growing area in Australia