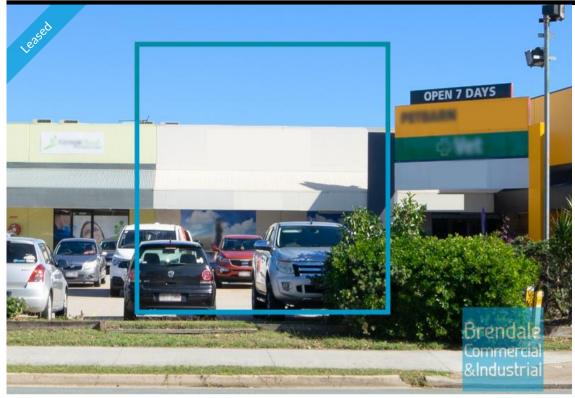

# LAWNTON 404M2 MAIN ROAD TRADE RETAIL UNIT

- 404m2 total space
- Main road frontage
- Tilt panel construction
- Ideal for trade retail/showroom
- Airconditioned
- Shop front access
- Well maintained
- Suspended ceiling
- Private kitchenette
- Private amenities
- Good/ maximum exposure
- $\mbox{\sc Access}$  from main road
- Dual driveway access - Ample onsite parking
- Commercial zoning
- Easy parking in complex
- Good signage opportunities
- Pole sign in complex
- Signage to main road
- Strategic Northside location
- Moreton Bay Regional council is the second fastest growing area in Australia

## **LEASED**

404 Lawnton 1550