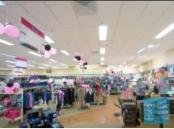

# LAWNTON 404M2 MAIN ROAD TRADE RETAIL UNIT

- 404m2 total space
- Main road frontage
- Tilt panel construction
- Ideal for trade retail/showroom
- Airconditioned
- Shop front access
- Well maintained
- Suspended ceiling
- Private kitchenette
- Private amenities
- Good/ maximum exposure
- $\mbox{\sc Access}$  from main road
- Dual driveway access - Ample onsite parking
- Commercial zoning
- Easy parking in complex
- Good signage opportunities
- Pole sign in complex
- Signage to main road
- Strategic Northside location
- Moreton Bay Regional council is the second fastest growing area in Australia