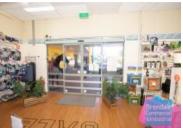

# LAWNTON 404M2 MAIN ROAD TRADE RETAIL UNIT

- 404m2 total space
- Main road frontage
- Tilt panel construction
- Ideal for trade retail/showroom
- Airconditioned
- Shop front access
- Well maintained
- Suspended ceiling
- Private kitchenette
- Private amenities
- Good/ maximum exposure
- $\mbox{\sc Access}$  from main road
- Dual driveway access - Ample onsite parking
- Commercial zoning
- Easy parking in complex
- Good signage opportunities
- Pole sign in complex
- Signage to main road
- Strategic Northside location
- Moreton Bay Regional council is the second fastest growing area in Australia