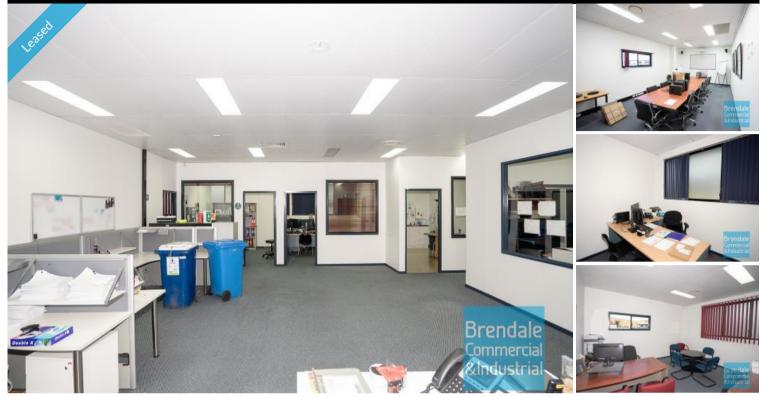

### STRATHPINE Unit 14/104 Gympie Rd 271M2 PROFESSIONAL OFFICE SUITE EXCLUSIVE AGENCY

- 271m2 office suite

- Tilt panel construction
- Well maintained
- Air conditioned office
- Boardroom area
- Reception area
- Managers offices
- Meeting area
- Staff breakout area
- Training room
- First floor office
- Floor coverings & data cabling included
- Comms Room
- Large windows
- Professional office
- Clean open plan office area
- Lunch room area
- Access from main road
- Walking distance to Railway Station
- Ample onsite parking
- Office furniture & equipment available to purchase, if required
- Strategic Northside location