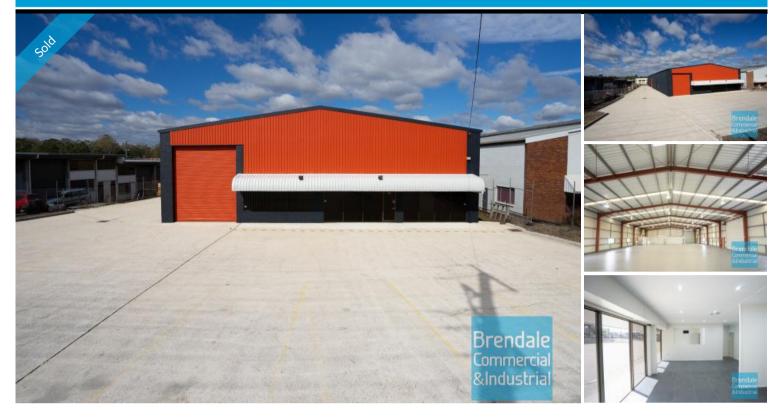

## 1,000M2 INDUSTRIAL FREESTANDER EXCLUSIVE AGENCY

- Freestanding industrial building
- 1,000m2 building space
- 2,531m2 total site
- Vacant and ready to occupy
- Ideal for owner occupier
- 100m2 office area
- 900m2 warehouse space
- Air conditioned office
- Office fitout included
- Reception area
- Managers offices
- Private amenities (including shower)
- Separate male & female toilets
- General Industry zoning (GI)
- Natural light in warehouse
- Clearspan warehouse
- Fully fenced site
- Semi-trailer access
- Drive through building access
- 2 roller doors
- Ample onsite parking
- 3 phase power
- 20 radial kilometers to Brisbane CBD
- Strategic Northside location
- Good access to Airport Precinct, Sunshine Coast & Gold Coast via Bruce Hwy & Gateway Motorway