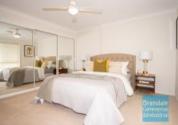

You will be spoiled for choice with four ample sized bedrooms, three with built-in robes and two comfortable family areas. The brand new modern kitchen has stone bench tops and surrounded by a family room and a dining area which then opens out to a covered outdoor entertaining area.

## Property highlights include:

- 658m² block
- 215m² total living space; size approx.
- 4 well-sized bedrooms
- Master Bedroom with En-suite
- New Kitchen with stone bench tops
- Brand new Kitchen appliances with warranty
- Brand new ceiling fans, light switches, power points plus LED lighting throughout the home
- Fully ducted individually zoned air conditioning
- Two-way Main Bathroom onto the Guest bedroom
- Separate twin sink area adjacent to Main Bathroom