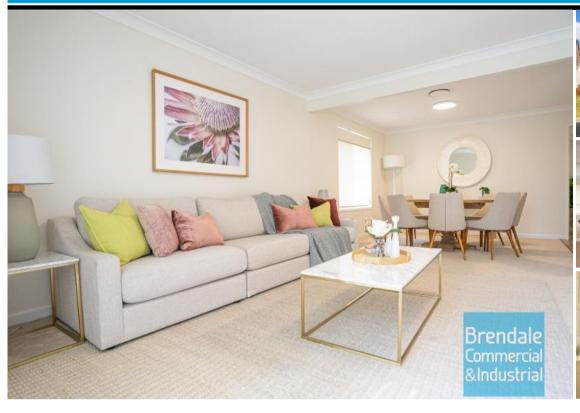

Surrounded by beautiful homes in a quiet court featuring an expansive parkland within 30 metres. This low maintenance, modern home will be sure to please with its magnificent new flooring, new carpet and freshly painted neutral walls, perfect for any young or growing family.

You will be spoiled for choice with four ample sized bedrooms, three with built-in robes and two comfortable family areas. The brand new modern kitchen has stone bench tops and surrounded by a family room and a dining area which then opens out to a covered outdoor entertaining area.

## Property highlights include:

- 658m² block
- 215m² total living space; size approx.
- 4 well-sized bedrooms
- Master Bedroom with En-suite
- New Kitchen with stone bench tops
- Brand new Kitchen appliances with warranty
- Brand new ceiling fans, light switches, power points plus LED lighting throughout the home
- Fully ducted individually zoned air conditioning
- Two-way Main Bathroom onto the Guest bedroom
- Separate twin sink area adjacent to Main Bathroom