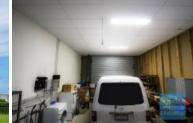

## **Brendale Commercial & Industrial**

BRENDALE Unit 102/193-203 South Pine Rd 115M2 TILT PANEL UNIT EXCLUSIVE AGENCY

- 115m2 total space

- Tilt panel construction
- Freshly painted ready to occupy
- Classic industrial or storage unit
- Ideal for small trade business that requires airconditioned work area
- 40m2 office area
- 75m2 warehouse space
- Air conditioned office
- Reception area
- Suspended ceiling
- Managers offices
- Private amenities
- Access from main road
- Located in the Heart of Brendale
- Roller door access
- Ample onsite parking
- 3 phase power
- General Industry zoning (GI)
- Easy parking in complex
- Showroom area
- Good internal racking height
- Natural light in warehouse
- 20 radial kilometers to Brisbane CBD
- Strategic Northside location
- Good access to Airport Precinct, Sunshine Coast & Gold Coast via Bruce Hwy & Gateway Motorway