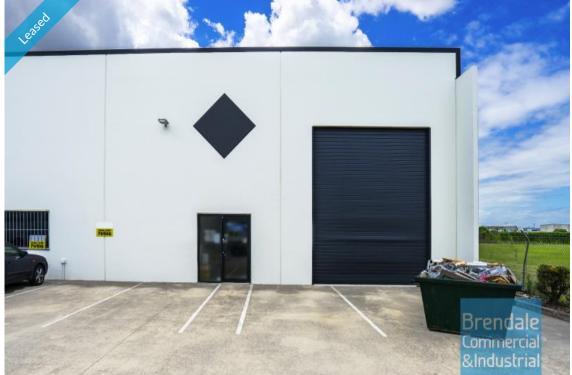

## **Brendale Commercial & Industrial**

BRENDALE Unit 102/193-203 South Pine Rd 115M2 TILT PANEL UNIT EXCLUSIVE AGENCY

- 115m2 total space

- Tilt panel construction
- Freshly painted ready to occupy
- Classic industrial or storage unit
- Ideal for small trade business that requires airconditioned work area
- 40m2 office area
- 75m2 warehouse space
- Air conditioned office
- Reception area
- Suspended ceiling
- Managers offices
- Private amenities
- Access from main road
- Located in the Heart of Brendale
- Roller door access
- Ample onsite parking
- 3 phase power
- General Industry zoning (GI)
- Easy parking in complex
- Showroom area
- Good internal racking height
- Natural light in warehouse
- 20 radial kilometers to Brisbane CBD
- Strategic Northside location
- Good access to Airport Precinct, Sunshine Coast & Gold Coast via Bruce Hwy & Gateway Motorway