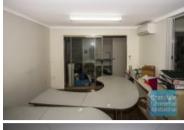

## **Brendale Commercial & Industrial**

BRENDALE Unit 102/193-203 South Pine Rd 115M2 TILT PANEL UNIT EXCLUSIVE AGENCY

- 115m2 total space

- Tilt panel construction
- Freshly painted ready to occupy
- Classic industrial or storage unit
- Ideal for small trade business that requires airconditioned work area
- 40m2 office area
- 75m2 warehouse space
- Air conditioned office
- Reception area
- Suspended ceiling
- Managers offices
- Private amenities
- Access from main road
- Located in the Heart of Brendale
- Roller door access
- Ample onsite parking
- 3 phase power
- General Industry zoning (GI)
- Easy parking in complex
- Showroom area
- Good internal racking height
- Natural light in warehouse
- 20 radial kilometers to Brisbane CBD
- Strategic Northside location
- Good access to Airport Precinct, Sunshine Coast & Gold Coast via Bruce Hwy & Gateway Motorway