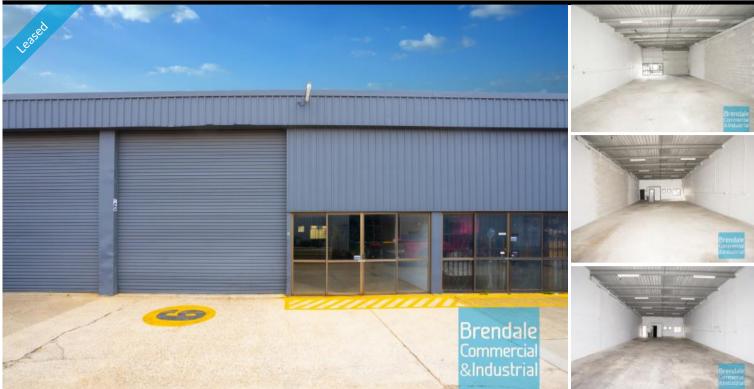

#### **BRENDALE** Unit 6/14 Belconnen Cres

168M2 CLASSIC INDUSTRIAL OR STORAGE UNIT EXCLUSIVE AGENCY

- 168m2 total space
- Classic industrial or storage unit
- Well priced to suit the market
- Neat industrial
- Private amenities
- Fully fenced site
- Roller door access
- Ample onsite parking
- 3 phase power
- General Industry zoning (GI)
- Secure parking
- 20 radial kilometers to Brisbane CBD
- Strategic Northside location
- Good access to Airport Precinct, Sunshine Coast & Gold Coast via Bruce Hwy & Gateway Motorway

## **LEASED**

Floor Area168SuburbBrendaleAddressUnit 6/ 14 Belconnen CresProperty ID1565